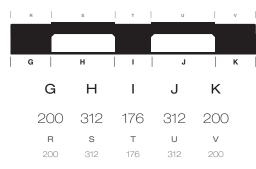

| size            | 800 x 1200 mm                                       |
|-----------------|-----------------------------------------------------|
| height          | 150 mm                                              |
| weight          | 26.5 kg                                             |
| runners         | closed                                              |
| rim             | strength 6 mm                                       |
| static load     | 5000 kg                                             |
| dynamic load    | 1500 kg                                             |
| high rack       | up to max. 1500 kg                                  |
| material        | 100% PE recyclate                                   |
| standard colour | black                                               |
|                 | These values are approximate<br>All sizes are in mm |