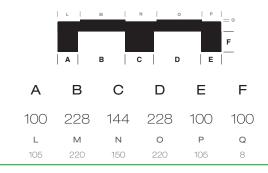

| size            | 800 x 1200 mm                                       |
|-----------------|-----------------------------------------------------|
| height          | 150 mm                                              |
| weight          | 26.5 kg                                             |
| runners         | closed                                              |
| rim             | strength 6 mm                                       |
| static load     | 5000 kg                                             |
| dynamic load    | 1500 kg                                             |
| high rack       | up to max. 1500 kg                                  |
| material        | 100% PE recyclate                                   |
| standard colour | black                                               |
|                 | These values are approximate<br>All sizes are in mm |