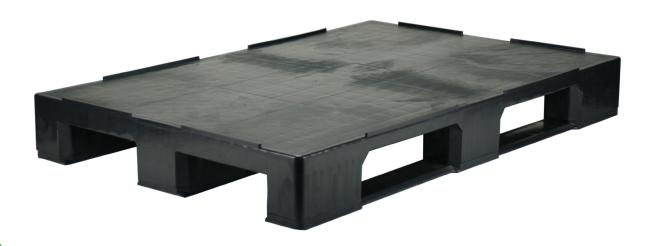

| size            | 800 x 1200 mm                                       |
|-----------------|-----------------------------------------------------|
| height          | 150 mm                                              |
| weight          | 26.5 kg                                             |
| runners         | closed                                              |
| rim             | strength 6 mm                                       |
| static load     | 5000 kg                                             |
| dynamic load    | 1500 kg                                             |
| high rack       | up to max. 1500 kg                                  |
| material        | 100% PE recyclate                                   |
| standard colour | black                                               |
|                 | These values are approximate<br>All sizes are in mm |